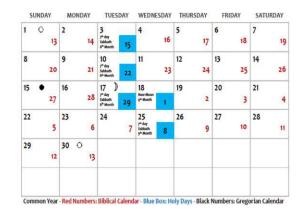

#### November 2020 – 8<sup>th</sup>/9<sup>th</sup> Biblical Months

### December 2020 – 9<sup>th</sup>/ 10<sup>th</sup> Biblical Months

### January 2021 – 10<sup>th</sup>/11<sup>th</sup> Biblical Months

**Biblical Calendar** 

- **Moon-Sun-Barley = Biblical Calendar**
- **New Moon = Horned Crescent**
- New Moon = New Month = Sets Seasons
- **Sunset to Sunset = Rules Days and Years**
- **Season of Barley = Begins the Year**