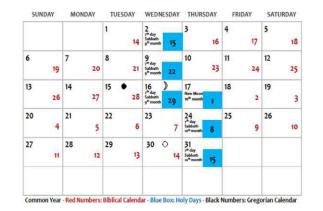

#### April 2021 – 13<sup>th</sup>/1<sup>st</sup> Biblical Months

February 2021 - 11<sup>th</sup>/12<sup>th</sup> Biblical Months

SUNDAY MONDAY THESDAY WEDNESDAY THURSDAY FRIDAY SATURDAY 2 5 1 7<sup>th</sup>day Subbuth 18 20 21 17 19 13 7" day labbath 10 11 12 8 9 26 23 24 25 27 14 ) 20 17 18 19 15 30 2 3 4 5 25 26 27 0 21 24 22 23 7<sup>th</sup> day Sabbath 10 11 12 13 7 28 Common Year - Red Numbers: Biblical Calendar - Blue Box: Holy Days - Black Numbers: Gregorian Calendar

#### May 2021 – 1<sup>st</sup>/2<sup>nd</sup> Biblical Months

#### June 2021 – 2<sup>nd</sup>/ 3<sup>rd</sup> Biblical Months