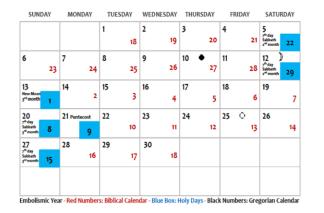

#### May 2021 – 1<sup>st</sup>/2<sup>nd</sup> Biblical Months

#### June 2021 – 2<sup>nd</sup>/ 3<sup>rd</sup> Biblical Months