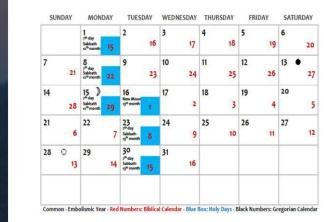

# July 2021 – 3<sup>rd</sup>/4<sup>th</sup> Biblical Months

Embolismic Year - Red Numbers: Biblical Calendar - Blue Box: Holy Days - Black Numbers: Gregorian Calendar