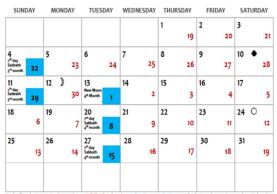

### August 2021 – 4<sup>th</sup>/5<sup>th</sup> Biblical Months

# September 2021 – 5<sup>th</sup>/6<sup>th</sup> Biblical Months

Embolismic Year - Red Numbers: Biblical Calendar - Blue Box: Holy Days - Black Numbers: Gregorian Calendar