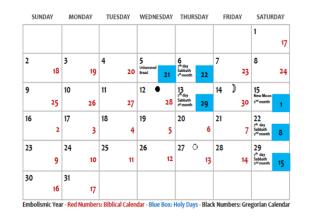

#### March 2021 - 12<sup>th</sup>/13<sup>th</sup> Biblical Months

- **Unique and Dependable**
- **Regulates Agriculture**
- **Appoints Seasons**
- **Ascertains Holidays**
- **Only True and Reliable Biblical Calendar**

#### April 2021 – 13<sup>th</sup>/1<sup>st</sup> Biblical Months

February 2021 - 11<sup>th</sup>/12<sup>th</sup> Biblical Months

SUNDAY MONDAY THESDAY WEDNESDAY THURSDAY FRIDAY SATURDAY 2 5 1 7<sup>th</sup>day Subbuth 18 20 21 17 19 13 7" day labbath 10 11 12 8 9 26 23 24 25 27 14 ) 20 17 18 19 15 30 2 3 4 5 25 26 27 0 21 24 22 23 7<sup>th</sup> day Sabbath 10 11 12 13 7 28 Common Year - Red Numbers: Biblical Calendar - Blue Box: Holy Days - Black Numbers: Gregorian Calendar