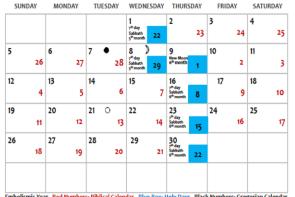

#### May 2021 – 1<sup>st</sup>/2<sup>nd</sup> Biblical Months

#### June 2021 – 2<sup>nd</sup>/ 3<sup>rd</sup> Biblical Months