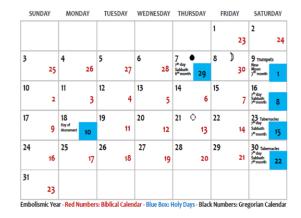

# **New Moon Horned Crescent** Full Moon Conjunction

**Barley Harvest Luni-Solar Calendar:** 

October 2021 – 6<sup>th</sup>/7<sup>th</sup> Biblical Months

- **Gregorian Solar Calendar: Black Numbers**
- New Moon 7th day Sabbath Feasts: