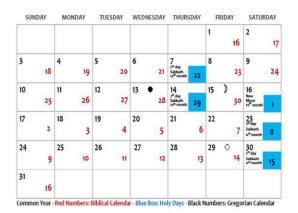

### August 2021 – 4<sup>th</sup>/5<sup>th</sup> Biblical Months

# September 2021 – 5<sup>th</sup>/6<sup>th</sup> Biblical Months

Embolismic Year - Red Numbers: Biblical Calendar - Blue Box: Holy Days - Black Numbers: Gregorian Calendar