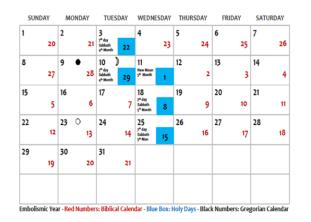

#### March 2021 - 12<sup>th</sup>/13<sup>th</sup> Biblical Months

- **Unique and Dependable**
- **Regulates Agriculture**
- **Appoints Seasons**
- **Ascertains Holidays**
- **Only True and Reliable Biblical Calendar**

#### April 2021 – 13<sup>th</sup>/1<sup>st</sup> Biblical Months

February 2021 - 11<sup>th</sup>/12<sup>th</sup> Biblical Months

SUNDAY MONDAY THESDAY WEDNESDAY THURSDAY FRIDAY SATURDAY 2 5 1 7<sup>th</sup>day Subbuth 18 20 21 17 19 13 7" day labbath 10 11 12 8 9 26 23 24 25 27 14 ) 20 17 18 19 15 30 2 3 4 5 25 26 27 0 21 24 22 23 7<sup>th</sup> day Sabbath 10 11 12 13 7 28 Common Year - Red Numbers: Biblical Calendar - Blue Box: Holy Days - Black Numbers: Gregorian Calendar