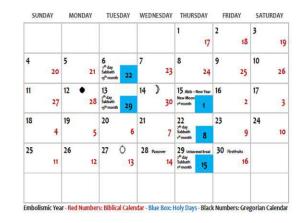

#### November 2020 – 8<sup>th</sup>/9<sup>th</sup> Biblical Months

### December 2020 – 9<sup>th</sup>/ 10<sup>th</sup> Biblical Months

### January 2021 – 10<sup>th</sup>/11<sup>th</sup> Biblical Months

**Biblical Calendar** 

- **Moon-Sun-Barley = Biblical Calendar**
- **New Moon = Horned Crescent**
- New Moon = New Month = Sets Seasons
- **Sunset to Sunset = Rules Days and Years**
- **Season of Barley = Begins the Year**