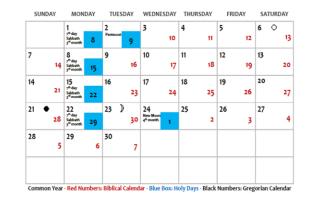

## September 2020 – 6<sup>th</sup>/ 7<sup>th</sup> Biblical Months

#### October 2020 – 7<sup>th</sup>/8<sup>th</sup> Biblical Months