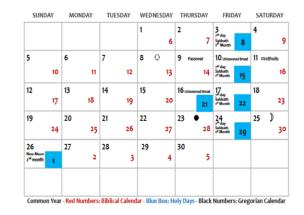

#### March 2020 – 12<sup>th</sup>/1<sup>st</sup> Biblical Months

#### April 2020 – 1<sup>st</sup>/2<sup>nd</sup> Biblical Months

#### May 2020 – 2<sup>nd</sup>/3<sup>rd</sup> Biblical Months