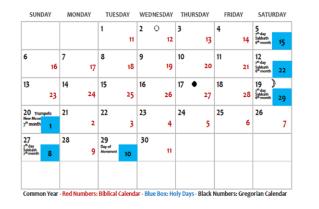

#### June 2020 - 3rd/4th Biblical Months

#### July 2020 – 4<sup>th</sup>/5<sup>th</sup> Biblical Months

#### August 2020 – 5<sup>th</sup>/6<sup>th</sup> Biblical Months