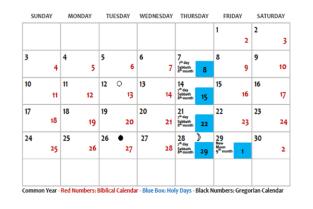

#### November 2019 – 8<sup>th</sup>/9<sup>th</sup> Biblical Months

#### December 2019 – 9<sup>th</sup>/10<sup>th</sup> Biblical Months

#### January 2020 – 10<sup>th</sup>/11<sup>th</sup> Biblical Months