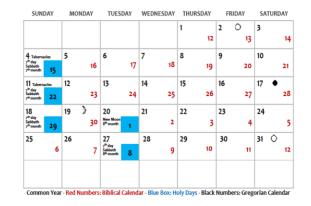

## September 2020 – 6<sup>th</sup>/ 7<sup>th</sup> Biblical Months

#### October 2020 – 7<sup>th</sup>/8<sup>th</sup> Biblical Months