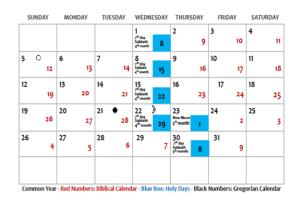

#### November 2019 – 8<sup>th</sup>/9<sup>th</sup> Biblical Months

#### December 2019 – 9<sup>th</sup>/10<sup>th</sup> Biblical Months

#### January 2020 – 10<sup>th</sup>/11<sup>th</sup> Biblical Months