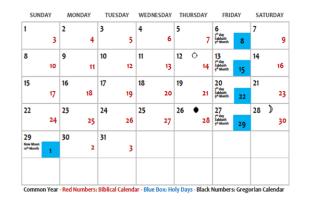

#### January 2020 – 10<sup>th</sup>/11<sup>th</sup> Biblical Months

#### March 2020 – 12<sup>th</sup>/1<sup>st</sup> Biblical Months