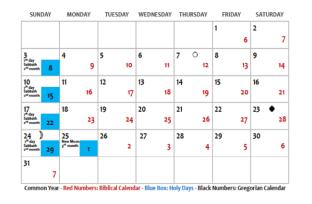

#### June 2020 - 3rd/4th Biblical Months

#### July 2020 – 4<sup>th</sup>/5<sup>th</sup> Biblical Months

#### August 2020 – 5<sup>th</sup>/6<sup>th</sup> Biblical Months