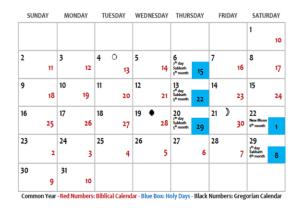

#### March 2020 – 12<sup>th</sup>/1<sup>st</sup> Biblical Months

#### April 2020 – 1<sup>st</sup>/2<sup>nd</sup> Biblical Months

#### May 2020 – 2<sup>nd</sup>/3<sup>rd</sup> Biblical Months