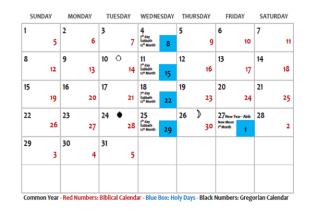

#### November 2019 – 8<sup>th</sup>/9<sup>th</sup> Biblical Months

#### December 2019 – 9<sup>th</sup>/10<sup>th</sup> Biblical Months

#### January 2020 – 10<sup>th</sup>/11<sup>th</sup> Biblical Months