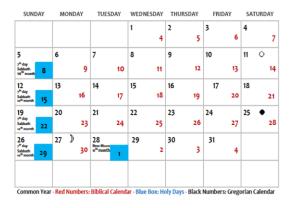

#### May 2020 – 2<sup>nd</sup>/3<sup>rd</sup> Biblical Months

#### June 2020 - 3rd/4th Biblical Months