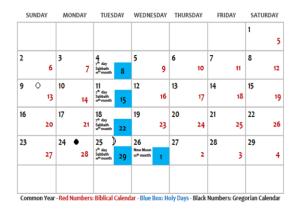

#### March 2020 – 12<sup>th</sup>/1<sup>st</sup> Biblical Months

#### April 2020 – 1<sup>st</sup>/2<sup>nd</sup> Biblical Months