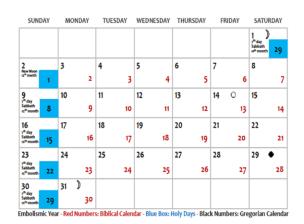

#### August 2025 – 5<sup>th</sup>/6<sup>th</sup> Biblical Months

#### September 2025 – 6<sup>th</sup>/7<sup>th</sup> Biblical Months