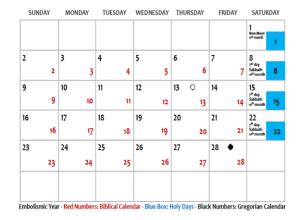

#### May 2025 – 2<sup>nd</sup>/3<sup>rd</sup> Biblical Months

#### July 2025 – 4<sup>th</sup>/5<sup>th</sup> Biblical Months

Common Year - Red Numbers: Biblical Calendar - Blue Box: Holy Days - Black Numbers: Gregorian Calendar

**New Moon Horned Crescent** 

**Gregorian Solar Calendar: Black Numbers** 