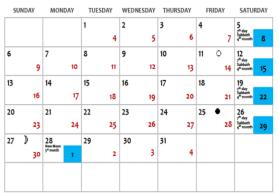

#### November 2024 – 7<sup>th</sup>/8<sup>th</sup> Biblical Months

#### December 2024 – 8<sup>th</sup>/9<sup>th</sup> Biblical Months

#### January 2025 – 9<sup>th</sup>/10<sup>th</sup> Biblical Months