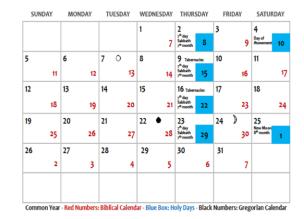

#### February 2025 – 11<sup>th</sup> Biblical Month

#### May 2025 – 2<sup>nd</sup>/3<sup>rd</sup> Biblical Months