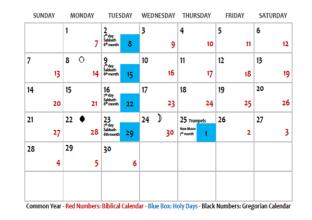

#### March 2025 – 11<sup>th</sup>/12<sup>th</sup> Biblical Months

#### April 2025 – 1<sup>st</sup> Biblical Month