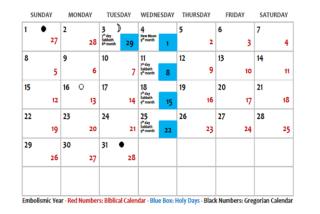

#### December 2024 – 8<sup>th</sup>/9<sup>th</sup> Biblical Months

#### January 2025 – 9<sup>th</sup>/10<sup>th</sup> Biblical Months

#### February 2025 – 11<sup>th</sup> Biblical Month