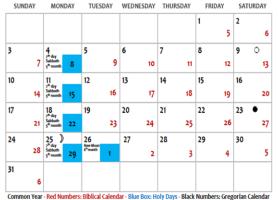

#### September 2025 – 6<sup>th</sup>/7<sup>th</sup> Biblical Months

#### October 2025 – 7<sup>th</sup>/8<sup>th</sup> Biblical Months

#### August 2025 – 5<sup>th</sup>/6<sup>th</sup> Biblical Months