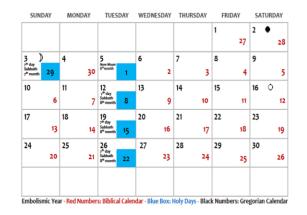

#### January 2025 – 9<sup>th</sup>/10<sup>th</sup> Biblical Months

#### March 2025 – 11<sup>th</sup>/12<sup>th</sup> Biblical Months

#### February 2025 – 11<sup>th</sup> Biblical Month