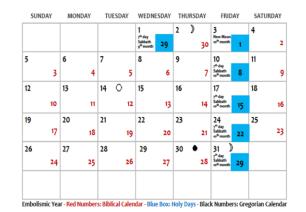

#### April 2025 – 1<sup>st</sup> Biblical Month

#### May 2025 – 2<sup>nd</sup>/3<sup>rd</sup> Biblical Months