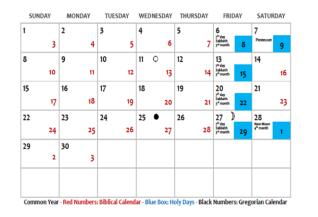

#### July 2025 – 4<sup>th</sup>/5<sup>th</sup> Biblical Months

Common Year - Red Numbers: Biblical Calendar - Blue Box: Holy Days - Black Numbers: Gregorian Calendar

**New Moon Horned Crescent** 

**Gregorian Solar Calendar: Black Numbers** 

#### August 2025 – 5<sup>th</sup>/6<sup>th</sup> Biblical Months