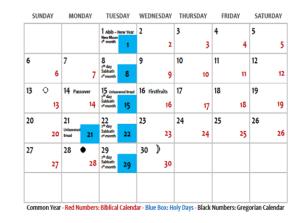

#### April 2025 – 1<sup>st</sup> Biblical Month

#### July 2025 – 4<sup>th</sup>/5<sup>th</sup> Biblical Months

Common Year - Red Numbers: Biblical Calendar - Blue Box: Holy Days - Black Numbers: Gregorian Calendar

**New Moon Horned Crescent** 

**Gregorian Solar Calendar: Black Numbers** 