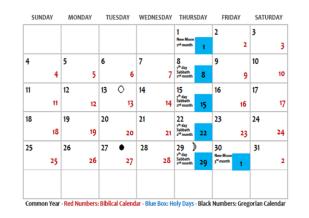

#### June 2025 – 3<sup>rd</sup>/4<sup>th</sup> Biblical Months

#### July 2025 – 4<sup>th</sup>/5<sup>th</sup> Biblical Months

Common Year - Red Numbers: Biblical Calendar - Blue Box: Holy Days - Black Numbers: Gregorian Calendar

**New Moon Horned Crescent** 

**Gregorian Solar Calendar: Black Numbers** 