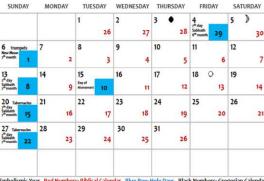

# August 2024 - 4th/5th Biblical Months

| SUNDAY        | MONDAY          | TUESDAY                             | WEDNESDAY         | THURSDAY                            | FRIDAY         | SATURDAY     |
|---------------|-----------------|-------------------------------------|-------------------|-------------------------------------|----------------|--------------|
|               |                 |                                     |                   | 1 24                                | 2 25           | 3 26         |
| 4             | 5 •             | 6                                   | 7 )               | 8                                   | 9              | 10           |
| 27            | 28              | 5abbath<br>4 <sup>th</sup> month 29 | 30                | New Moon<br>5th month               | 2              | 3            |
| 11            | 12              | 13                                  | 14                | 15                                  | 16             | 17           |
| 4             | 5               | 6                                   | 7                 | 5th day<br>Subbuth<br>5th month 8   | 9              | 10           |
| 18            | 19              | 20 0                                | 21                | 22<br>7 day                         | 23             | 24           |
| 11            | 12              | 13                                  | 14                | Sabbath<br>5th month 15             | 16             | 17           |
| 25            | 26              | 27                                  | 28                | 29<br>7* day                        | 30             | 31           |
| 18            | 19              | 20                                  | 21                | Subbuth<br>5 <sup>th</sup> month 22 | 23             | 24           |
|               |                 |                                     |                   |                                     |                |              |
| mbolismic Yea | ar - Red Number | s: Biblical Calen                   | dar - Blue Box: I | Holy Days - Blac                    | k Numbers: Gre | gorian Calen |