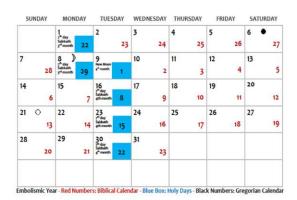

### November 2023 - 8<sup>th</sup>/9<sup>th</sup> Biblical Months

| SUNDAY      | MONDAY        | TUESDAY         | WEDNESDAY                                                    | THURSDAY                                                | FRIDAY        | SATURDAY      |
|-------------|---------------|-----------------|--------------------------------------------------------------|---------------------------------------------------------|---------------|---------------|
|             |               |                 | 1<br>7 <sup>th</sup> day<br>Sabbath<br>8 <sup>th</sup> month | 2 16                                                    | 3 17          | 4             |
| 5 19        | 6 20          | 7 21            | 8<br>7 <sup>th</sup> day<br>Sabbath<br>8 <sup>th</sup> month | 9 23                                                    | 10 24         | 11 25         |
| 12          | 13 •          | 14              | 15 )                                                         | 16                                                      | 17            | 18            |
| 26          | 27            | 28              | 5° month 29                                                  | New Moon<br>g <sup>th</sup> month                       | 2             |               |
| 19          | 20            | 21              | 22                                                           | 23                                                      | 24            | 25            |
| 4           | 5             | 6               | 7                                                            | 7 <sup>th</sup> day<br>Sabbath<br>9 <sup>th</sup> month | 9             | 10            |
| 26          | 27 0          | 28              | 29                                                           | 30                                                      |               |               |
| 11          | 12            | 13              | 14                                                           | 5ª day<br>Sabbath<br>9ª month                           |               |               |
|             |               |                 |                                                              |                                                         |               |               |
| Common Year | - Red Numbers | Biblical Calend | ar - Blue Box: H                                             | oly Days - Black                                        | Numbers: Greg | orian Calenda |